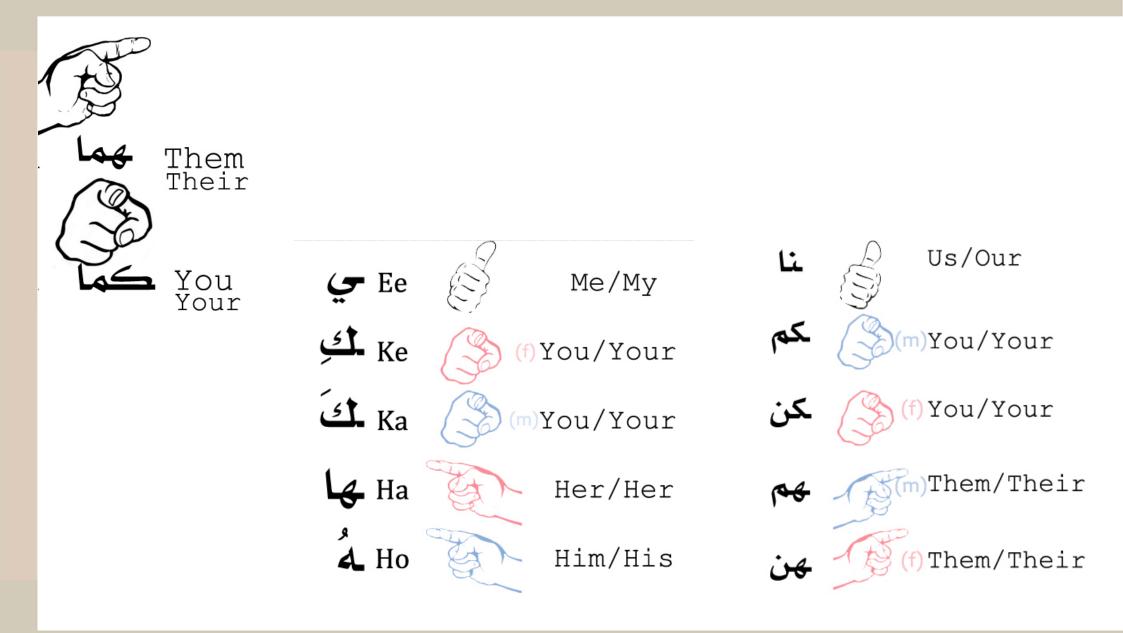

|          | English  | Arabic   | Emirati dialect |
|----------|----------|----------|-----------------|
| Singular |          | يني      |                 |
|          | <b>*</b> |          |                 |
|          | <b>.</b> | <u>د</u> |                 |
|          | <b>.</b> | ď        |                 |
|          | <b>.</b> | لم       |                 |
| Plural   |          | Li       |                 |
| * * *    | <b>*</b> | لکم      |                 |
|          | <b>.</b> | ـكن      |                 |
|          |          | മെ       |                 |
|          | <b>.</b> | ـهن      |                 |

|               | English            | Arabic   | Emirati dialect |
|---------------|--------------------|----------|-----------------|
| Singular<br>• | me                 | يني      |                 |
|               | 🚔 you              | ق        |                 |
|               | <mark>-</mark> you | <u>د</u> |                 |
|               | 📥 him              | ď        |                 |
|               | 📥 her              | لم       |                 |
| Plural        | us                 | LĹ       |                 |
|               | 🗕 you              | ـكم      |                 |
|               | 🗕 you              | ـكن      |                 |
|               | 📥 them             | ക്രി     |                 |
|               | 📥 them             | ھن       |                 |